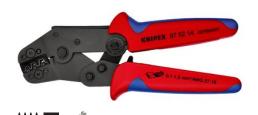

## **Crimping Pliers**

Short design

- Consistently high crimping quality thanks to precision dies and forced locking mechanism (unlockable)
- Crimping pressure has been set precisely (calibrated) in the factory, re-adjustable
- Optimum transmission of force thanks to toggle lever for fatiguereduced operation
- Good handling due to 20° angled head, low weight and short design
- Available as accessory: locator for non-insulated open plug-type connectors
- Chrome vanadium electric steel in special quality, oil-hardened

| General     |                            |
|-------------|----------------------------|
| Article No. | 97 52 14                   |
| EAN         | 4003773026808              |
| Pliers      | burnished                  |
| Head        | burnished                  |
| Handles     | with multi-component grips |
| weight      | 387 g                      |
| Dimensions  | 195 x 100 x 22 mm          |

| Technische Attribute           |                                                                   |
|--------------------------------|-------------------------------------------------------------------|
| Applications                   | non-insulated open plug type connectors (plug width 2.8 + 4.8 mm) |
| Capacity in square millimetres | 0.1 — 1.5 mm <sup>2</sup>                                         |
| Number of crimping positions   | 4                                                                 |
| AWG                            | 27 — 16                                                           |