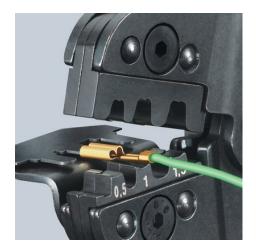

| Technische Attribute           |                                                                   |
|--------------------------------|-------------------------------------------------------------------|
| Applications                   | non-insulated open plug type connectors (plug width 2.8 + 4.8 mm) |
| Capacity in square millimetres | 0.1 — 1.5 mm <sup>2</sup>                                         |
| Number of crimping positions   | 4                                                                 |
| AWG                            | 27 — 16                                                           |